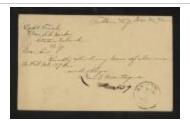

Postcard to Captain Gustavus D. S. Trask, Governor of Sailors' Snug Harbor, from Levi E. Montague, December 1, 1893 (SC-0016-I-D-1-C-0578)

Postcard to Captain Gustavus D. S. Trask, Governor of Sailors' Snug Harbor, from Levi E. Montague, December 30, 1893 (SC-0016-I-D-1-C-0594)