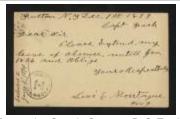

Postcard to Captain Gustavus D. S. Trask, Governor of Sailors' Snug Harbor, from Levi E. Montague, December 1, 1893 (SC-0016-I-D-1-C-0578)

Postcard to Captain Gustavus D. S. Trask, Governor of Sailors' Snug Harbor, from Levi E. Montague, December 30, 1893 (SC-0016-I-D-1-C-0594)