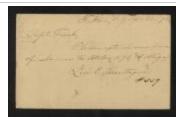

Postcard to Captain Gustavus D. S. Trask, Governor of Sailors' Snug Harbor, from Levi E. Montague, December 1, 1893 (SC-0016-I-D-1-C-0578)

Postcard to Captain Gustavus D. S. Trask, Governor of Sailors' Snug Harbor, from Levi E. Montague, December 30, 1893 (SC-0016-I-D-1-C-0594)