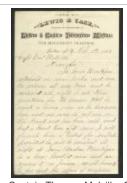

Letter to Captain Thomas Melville, Governor of Sailors' Snug Harbor, from Lewis & Case, February 5, 1883 (SC-0016-III-A-1-0276)

Postcard to Captain Gustavus D. S. Trask, Governor of Sailors' Snug Harbor, from Levi E. Montague, April 30, 1894 (SC-0016-I-D-1-C-0653)