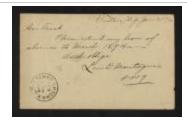

Postcard to Captain Gustavus D. S. Trask, Governor of Sailors' Snug Harbor, from Levi E. Montague, January 31, 1894 (SC-0016-I-D-1-C-0611)

Postcard to Captain Gustavus D. S. Trask, Governor of Sailors' Snug Harbor, from Levi E. Montague, March 1, 1894 (SC-0016-I-D-1-C-0626)