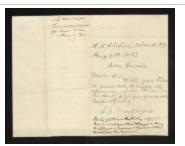

## **CollectiveAccess**

Letter to Captain Gustavus D. S. Trask, Governor of Sailors' Snug Harbor, from L. [Levi] E. Montague, August 5, 1893 (SC-0016-I-D-1-C-0112)

Letter to Captain Gustavus D. S. Trask, Governor of Sailors' Snug Harbor, from Levi E. Montague, November 4, 1893 (SC-0016-I-