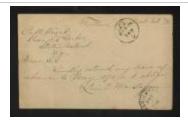

Postcard to Captain Gustavus D. S. Trask, Governor of Sailors' Snug Harbor, from Levi E. Montague, January 31, 1894 (SC-0016-I-D-1-C-0611)

Postcard to Captain Gustavus D. S. Trask, Governor of Sailors' Snug Harbor, from Levi E. Montague, March 1, 1894 (SC-0016-I-D-1-C-0626)