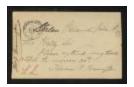

Postcard to Mr. Kelly, Assistant Steward, Sailors' Snug Harbor, from Tho. [Thomas] F. Bonington, June 14, 1893 (SC-0016-I-D-1-C-0424)

Postcard to Mr. Kelly, Assistant Steward, Sailors' Snug Harbor, from Tho. [Thomas F.] Bonington, June 10, 1893 (SC-0016-I-D-1-C-0423)