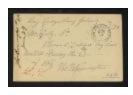

## **CollectiveAccess**

Postcard to Mr. Kelly, Assistant Steward, Sailors' Snug Harbor, from Tho. [Thomas F.] Bonington, June 27, 1893 (SC-0016-I-D-1-C-0438)

Postcard to Mr. Kelly, Assistant Steward, Sailors' Snug Harbor, from Thomas F. Bonington, June 23, 1893 (SC-0016-I-D-1-C-0435)