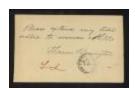

Postcard to Mr. Kelly, Assistant Steward, Sailors' Snug Harbor, from Thomas F. Bonington, June 17, 1893 (SC-0016-I-D-1-C-0427)

Postcard to Mr. Kelly, Assistant Steward, Sailors' Snug Harbor, from Tho. [Thomas] F. Bonington, June 21, 1893 (SC-0016-I-D-1-C-0426)