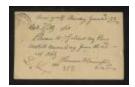

Postcard to Mr. Kelly, Assistant Steward, Sailors' Snug Harbor, from Thomas F. Bonington, June 20, 1893 (SC-0016-I-D-1-C-0431)

Postcard to Mr. Kelly, Assistant Steward, Sailors' Snug Harbor, from Thomas F. Bonington, June 19, 1893 (SC-0016-I-D-1-C-0430)